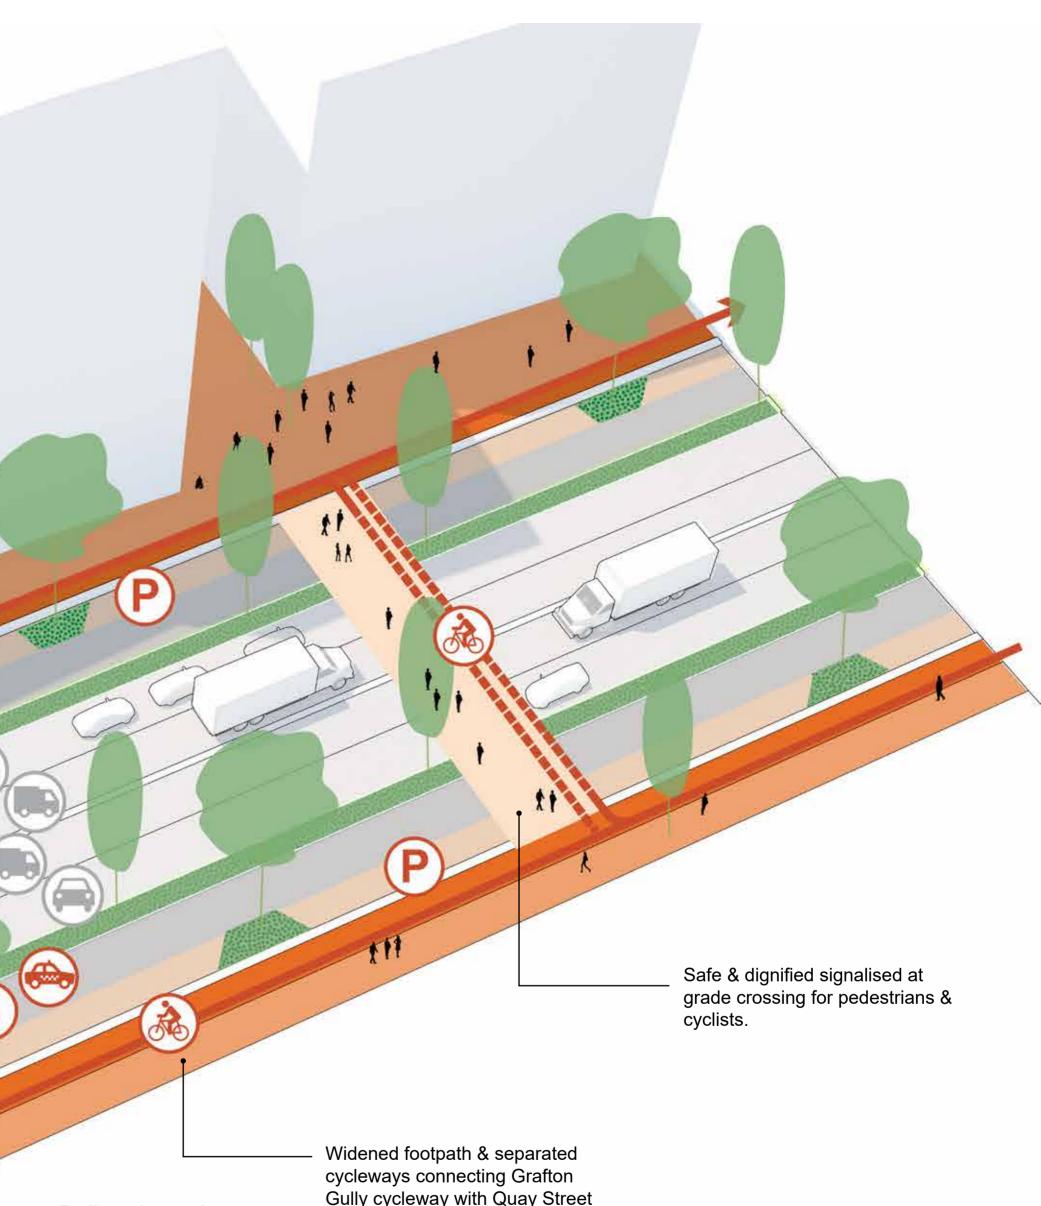

## **GRAFTON GULLY** BOULEVARD

A multi-way boulevard for Grafton Gully that will continue to accommodate high freight and traffic volumes with improved traffic flow. Safer and more civilised street edges are established to facilitate walking, cycling and local access while encouraging new mixed use development opportunities alongside. Total width of road reserve and number of traffic lanes to be determined and will likely vary along length.

Footpath

Local Access Road

Planted Median

Car Lane

Freight Lane

Freight Lane

Car Lane

Planted Median

Local Access Road

Parking

Cycle lane

Footpath

Cycle lane

Local access lane & kerbside parking .

New mixed-use development

frontage.

Dedicated central through lanes for freight and general traffic.

Gully cycleway with Quay Street and Tamaki Drive